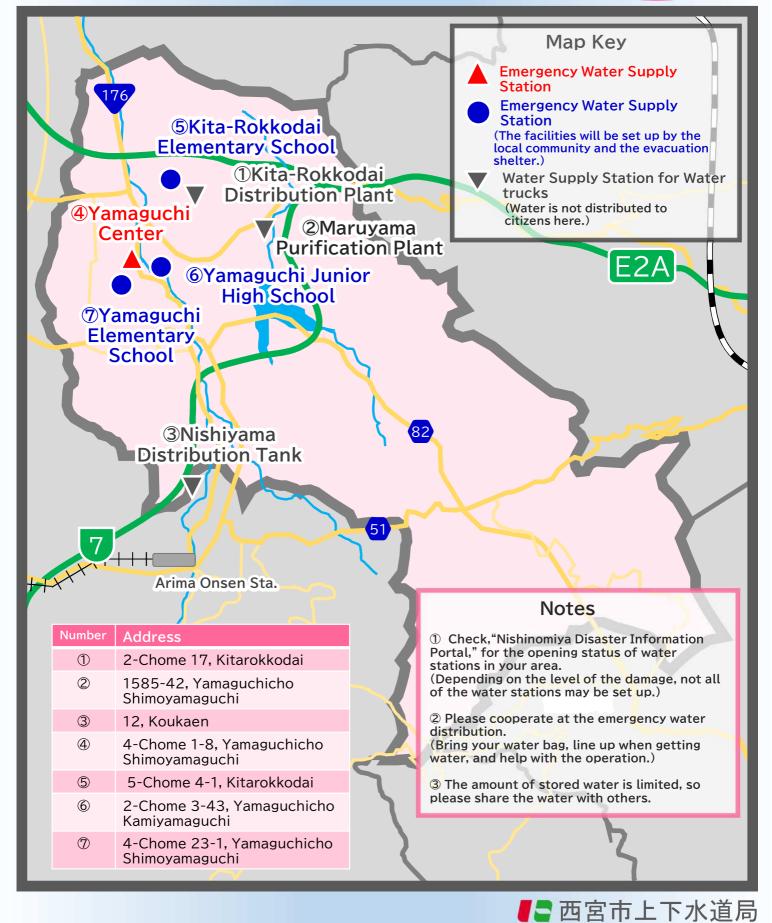

Map of Emergency Water Supply Stations Yamaguchi at the Time of a Disaster



NISHINOMIYA CITY Waterworks and Sewerage Bureau

Map of Emergency Water Supply Stations at the Time of a Disaster

## Map Key **Emergency Water Supply** Station (The facilities will be set up by the local community and the evacuation shelter.) Water Supply Station for Water trucks (Water is not distributed to citizens here.) ①Najio-Sakuradai **3Kunimidai West 1st Distribution Tank Distribution** Tank ⑦Higashiyamadai **Elementary School 4**Najio Elementary **5**Shiose Junior School High School Nishinomiya Najio Sta. 6 Namaze Elementary School Namaze Sta. Number 2Hoshogaoka HS District Address **Distribution Tank** 5313-1, 1 Shiosechonajio 2 1199 - 2. Notes Shiosechonamaze ① Check, "Nishinomiya Disaster Information Portal," for the opening status of water 6-Chome, Kunimidai 3 stations in y